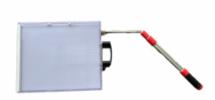

### DR PANEL PROTECTIVE CASE & STAND-OFF KIT

The DR panel protective case & stand-off kit has been designed to protect your X-ray DR Panel out on the field.

The stand-off arm can be used to distance the operator from the initial X-ray beam & animal where possible.

This protective case fits a 14x17 inch DR Panel & will provide 1 meters distance when using the stand-off arm.

#### **Read More**

**CODE** E-ACC1028

Categories: CR and DR Accessories, Protection and Maintenance, X-

Ray Components, X-Ray Equipment

Tags: DR Panel, protective case, stand off arm