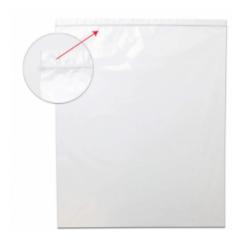

# X-RAY PLATE DISPOSABLE SMALL PLASTIC COVERS (PACK OF 25) 2

X-ray Plate Protector. Small Plastic Covers, sold per pack of 25 bags.

**Read More** 

**CODE** C-GEN1001

**Category:** <u>Protection and Maintenance</u>

## X-RAY PLATE DISPOSABLE LARGE PLASTIC COVERS (PACK OF 25)

X-ray Plate Protector. Large Plastic Covers, sold per pack of 25 bags.

**Read More** 

**CODE** C-GEN1002

**Category:** <u>Protection and Maintenance</u>