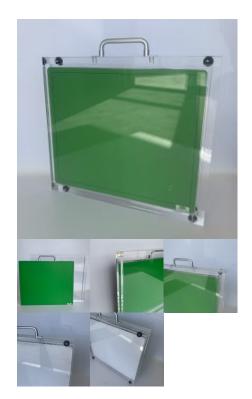

### DR PANEL PROTECTIVE CASE & STAND-OFF KIT

The DR panel protective case & stand-off kit has been designed to protect your X-ray DR Panel out on the field.

The stand-off arm can be used to distance the operator from the initial X-ray beam & animal where possible.

This protective case fits a 14x17 inch DR Panel & will provide 1 meters distance when using the stand-off arm.

#### **Read More**

**CODE** E-ACC1028

Categories: CR and DR Accessories, Protection and Maintenance, X-

Ray Components, X-Ray Equipment

Tags: DR Panel, protective case, stand off arm