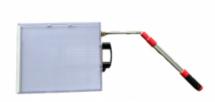

### DR PROTECTIVE TUNNEL

The ATX DR Protective Tunnel is a protector that can be used to perform x-ray studies of equine extremities eliminating potential damage that can occur.

This unit is constructed to protect a 35x43cm (14x17inch) DR or CR panel.

It has 6 rubber feet to ensure a strong footing and provide grip to all surfaces & terrain. (Current pictures does not include this feature)

**Read More** 

**CODE** E-ACC1023

**Category:** <u>Protection and Maintenance</u>