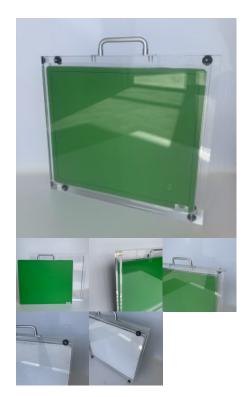

### DR PANEL PROTECTIVE CASE & STAND-OFF KIT

The DR panel protective case & stand-off kit has been designed to protect your X-ray DR Panel out on the field.

The stand-off arm can be used to distance the operator from the initial X-ray beam & animal where possible.

This protective case fits a 14x17 inch DR Panel & will provide 1 meters distance when using the stand-off arm.

#### **Read More**

**CODE** E-ACC1028

Categories: CR and DR Accessories, Protection and Maintenance, X-

Ray Components, X-Ray Equipment

Tags: DR Panel, protective case, stand off arm