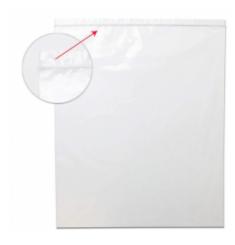

# X-RAY PLATE DISPOSABLE SMALL PLASTIC COVERS (PACK OF 25) 2

X-ray Plate Protector. Small Plastic Covers, sold per pack of 25 bags.

**Read More** 

**CODE** C-GEN1001

**Category:** <u>Protection and Maintenance</u>

## X-RAY PLATE DISPOSABLE LARGE PLASTIC COVERS (PACK OF 25)

X-ray Plate Protector. Large Plastic Covers, sold per pack of 25 bags.

**Read More** 

**CODE** C-GEN1002

**Category:** <u>Protection and Maintenance</u>