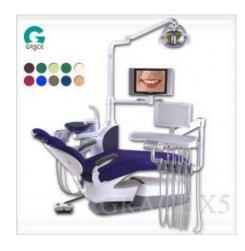

### **GRACE DENTAL- X5**

The GRACE X5 dental unit is a whole new revolutionary product which breaks through the stereotype of the conventional dental unit. By integrating with progressive dental instruments technology, the GRACE X5 dental unit provides the dentists with a more convenient operating environment.

Moreover, with the entire development and the massage function, patients can also get a fully relaxed and comfortable diagnosis environment.

Taiwan dental equipment manufacturers.

Instrument Manufacturer License No.000740 (Department of Health Medical, Taiwan)

Read More

CODE X5

**Category:** Dental

Tags: <u>Dental Chair</u>, <u>Dental Equipment</u>