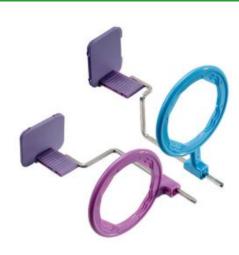

## **RAPID ENDODONTIC POSITIONER**

Includes 1 Aiming Ring, 1 Indicator Arm, and 3 Bite Blocks.

Read More CODE 40303

**Category:** Dental Positioning Aids

Tags: endodontic, intraoral X-Ray, positioning kit