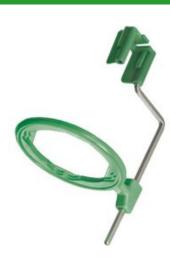

## **RAPID ENDODONTIC POSITIONER**

Includes 1 Aiming Ring, 1 Indicator Arm, and 3 Bite Blocks.

Read More CODE 40303

**Category:** Dental Positioning Aids

Tags: endodontic, intraoral X-Ray, positioning kit