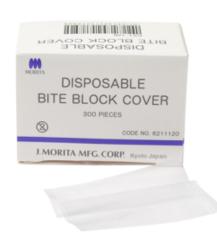

## **BITE BLOCK COVER (300)**

Disposable Bite Block Covers. Box of 300

**Read More** 

CODE C-DEN1001
Category: Dental
Tag: OPG Morita