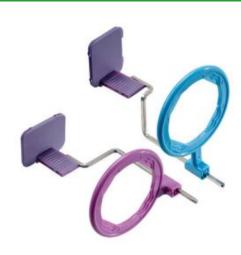

### **RAPID PARALLELING KIT WITH BITE WING**

RAPiD is a right andle positioning device that assures correct film/cone alignment and precents "cone cutting". It can be used for anterior, posterior, and bite-wing x-ray exams using any brand and size (3, 2, 1, and 0) of dental film.

Read More
CODE 408560

Category: <u>Dental Positioning Aids</u>
Tags: <u>dental</u>, <u>positioning kit</u>, <u>Smart</u>