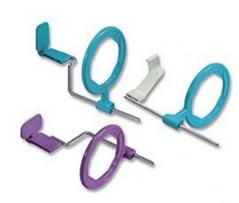

pieces
- Size 3- 54×27mm, 4 pieces
- Size 4- 76×57mm, 2 pieces









#### **Read More**

**CODE** C-DEN1009-12 **Category:** Dental



### **APIXIA PHOSPHOR PLATE BARRIER ENVELOPES**

Made with environmentally friendly materials which avoid cross contamination and providé protection for the patient. Single use barrier protection envelopes for Apixia PSP Plates.

Single use barrier protection envelopes for Apixia PSP Plates.

- SIZE 0- 500 pieces
- SIZE 1- 500 piecesSIZE 2- 500 pieces
- SIZE 3- 500 pieces
- SIZE 4- 300 pieces
- SIZE 5- 200 pieces

#### **Read More**

**CODE** C-DEN1002-7 Category: Dental



## **DIGI LOOPS (LARGE)**

Read More
CODE N/A
Category: Instruments



## STICKEMS, ADHESIVE BITEWING TABS

Read More
CODE 15720
Category: Instrum

**Category:** <u>Instruments</u>



### RAPID PARALLELING KIT WITH BITE WING

RAPiD is a right andle positioning device that assures correct film/cone alignment and precents "cone cutting". It can be used for anterior, posterior, and bite-wing x-ray exams using any brand and size (3, 2, 1, and 0) of dental film.

Read More
CODE 408560

Category: <u>Dental Positioning Aids</u> **Tags:** <u>dental</u>, <u>positioning kit</u>, <u>Smart</u>



## **RAPID ENDODONTIC POSITIONER**

Includes 1 Aiming Ring, 1 Indicator Arm, and 3 Bite Blocks.

Read More CODE 40303

**Category:** Dental Positioning Aids

Tags: endodontic, intraoral X-Ray, positioning kit



### **SMART POSITIONER FOR PHOSPHOR PLATE**

Flow's patented SMART system makes using phosphor plates just as easy, familiar, and convenient as film.

Simply load your phosphor p