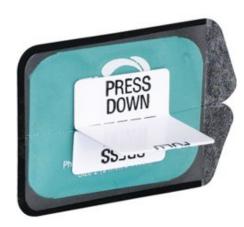

### **SMART POSITIONER FOR PHOSPHOR PLATE**

Flow's patented SMART system makes using phosphor plates just as easy, familiar, and convenient as film.

Simply load your phosphor plate into the SMART Cassette and snap to close.