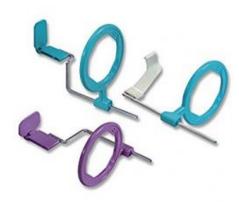

### RAPID PARALLELING KIT WITH BITE WING

RAPiD is a right andle positioning device that assures correct film/cone alignment and precents "cone cutting". It can be used for anterior, posterior, and bite-wing x-ray exams using any brand and size (3, 2, 1, and 0) of dental film.

Read More
CODE 408560

Category: <u>Dental Positioning Aids</u> **Tags:** <u>dental</u>, <u>positioning kit</u>, <u>Smart</u>