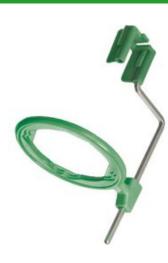

### RAPID PARALLELING KIT WITH BITE WING

RAPiD is a right andle positioning device that assures correct film/cone alignment and precents "cone cutting". It can be used for anterior, posterior, and bite-wing x-ray exams using any brand and size (3, 2, 1, and 0) of dental film.

Read More
CODE 408560

Category: <u>Dental Positioning Aids</u> **Tags:** <u>dental</u>, <u>positioning kit</u>, <u>Smart</u>