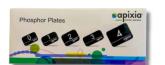

### **APIXIA PHOSPHOR PLATES**

- Comfortable & reusable phosphor plates.
- Imaging with phosphor plates offers all the flexibility and patient comfort of film.
- Phosphor plates are reusable a countless number of times to maximize your investment.

Four plate sizes for various animal structures.

- Size 0- 35×22mm, 4 pieces
- Size 1- 40×24mm, 4 pieces
- Size 2- 41×31mm, 4 pieces
- Size 3- 54×27mm, 4 pieces
- Size 4- 76×57mm, 2 pieces