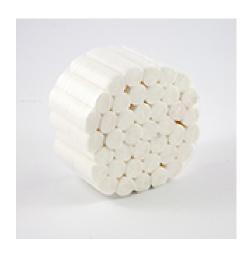

## **COTTON DENTAL ROLL PACK OF 40**

**Disposable Cotton Dental Rolls**. Pack of 40

Read More

CODE C-DEN1017
Category: Dental
Tag: Dental roll