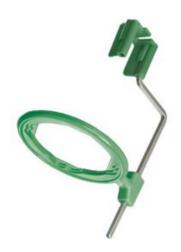

# **RAPID ENDODONTIC POSITIONER**

Includes 1 Aiming Ring, 1 Indicator Arm, and 3 Bite Blocks.

Read More CODE 40303 Category: <u>Dental Positioning Aids</u> Tags: <u>endodontic</u>, intraoral X-Ray, positioning kit