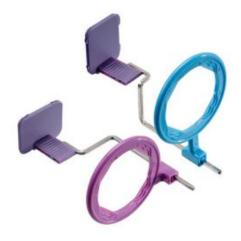

## **SMART POSITIONER FOR PHOSPHOR PLATE**

Flow's patented SMART system makes using phosphor plates just as easy, familiar, and convenient as film.

Simply load your phosphor plate into the SMART Cassette and snap to close.

Read More CODE 40854 Category: Dental Positioning Aids