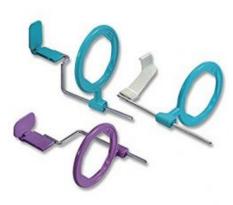

### **RAPID PARALLELING KIT WITH BITE WING**

RAPiD is a right andle positioning device that assures correct film/cone alignment and precents "cone cutting". It can be used for anterior, posterior, and bite-wing x-ray exams using any brand and size (3, 2, 1, and 0) of dental film.

Read More CODE 408560 Category: Dental Positioning Aids Tags: dental, positioning kit, Smart