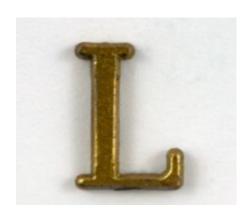

## ID MARKERS, L UNMOUNTED LEAD LETTER 9MM

**Unmounted Lead Letter (9mm)** 

Read More

CODE C-ID1002

Category: <u>Lead Letters</u>
Tag: <u>Unmounted Lead Letter</u>