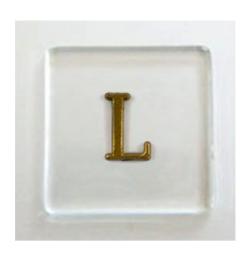

## **ID MARKERS, L MOUNTED LEAD LETTER 10MM**

L Mounted Lead Letter (9mm)

**Read More** 

**CODE** C-ID1004

**Category:** <u>Lead Letters</u>

**Tag:** Markers Grids and Filters > ID Markers and Stencils

ATX Veterinary Solutions
Tailored veterinary system and solutions including digital CR - DR x-ray, other diagnostic equipment supply and
service.