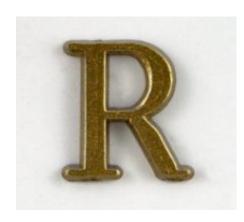

## ID MARKERS, R MOUNTED LEAD LETTER 9MM

"R" Mounted 9mm lead letter .

Read More

**CODE** C-ID1005

**Category:** <u>Lead Letters</u>

Tag: Markers