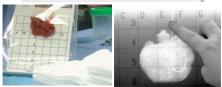

### **BEEKLEY ACCUGRID®302 5.65"**

AccuGrid® Specimen Localizing Grid System 302 Ref: 302, (QTY: 10 / box)

- 5.65" radiolucent grid inside a sealable surgical bag
- for the safe imaging, transport, and processing of surgical breast specimens
- expanded grid size for use with larger specimens

#### **Read More**

**CODE** C-BEEK302

Categories: Markers, Skin Markers