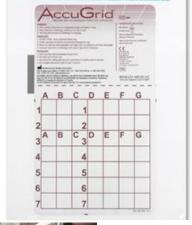

### **BEEKLEY ACCUGRID®302 5.65"**

AccuGrid® Specimen Localizing Grid System 302 Ref: 302, (QTY: 10 / box)

- 5.65" radiolucent grid inside a sealable surgical bag
- for the safe imaging, transport, and processing of surgical breast specimens
- expanded grid size for use with larger specimens

## **BEEKLEY ACCUGRID®300**

AccuGrid® Specimen Localizing Grid System 300 Ref: 300, (QTY: 12 / box)

- 4.65" radiolucent grid inside a sealable surgical bag
- for the safe imaging, transport, and processing of surgical breast specimens

## BEEKLEY ACCUGRID®300 4.65"

AccuGrid® Specimen Localizing Grid System 300 Ref: 300, (QTY: 12 / box)

- 4.65" radiolucent grid inside a sealable surgical bag
- for the safe imaging, transport, and processing of surgical breast specimens

## **BEEKLEY ACCUGRID®300 4.65"**

AccuGrid® Specimen Localizing Grid System 300 Ref: 300, (QTY: 12 / box)

- 4.65" radiolucent grid inside a sealable surgical bag
- for the safe imaging, transport, and processing of surgical breast specimens