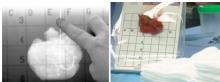

### **BEEKLEY ACCUGRID®302 5.65"**

AccuGrid® Specimen Localizing Grid System 302 Ref: 302, (QTY: 10 / box)

- 5.65" radiolucent grid inside a sealable surgical bag
- for the safe imaging, transport, and processing of surgical breast specimens
- expanded grid size for use with larger specimens

## **BEEKLEY ACCUGRID®300**

AccuGrid® Specimen Localizing Grid System 300 Ref: 300, (QTY: 12 / box)

- 4.65" radiolucent grid inside a sealable surgical bag
- for the safe imaging, transport, and processing of surgical breast specimens

## BEEKLEY ACCUGRID®300 4.65"

AccuGrid® Specimen Localizing Grid System 300 Ref: 300, (QTY: 12 / box)

- 4.65" radiolucent grid inside a sealable surgical bag
- for the safe imaging, transport, and processing of surgical breast specimens

## **BEEKLEY ACCUGRID®300 4.65"**

AccuGrid® Specimen Localizing Grid System 300 Ref: 300, (QTY: 12 / box)

- 4.65" radiolucent grid inside a sealable surgical bag
- for the safe imaging, transport, and processing of surgical breast specimens