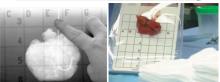

### **BEEKLEY ACCUGRID®302 5.65"**

AccuGrid® Specimen Localizing Grid System 302 Ref: 302, (QTY: 10 / box)

- 5.65" radiolucent grid inside a sealable surgical bag
- for the safe imaging, transport, and processing of surgical breast specimens
- expanded grid size for use with larger specimens

#### **Read More**

**CODE** C-BEEK302

Categories: Markers, Skin Markers