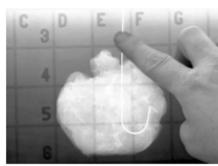

### **BEEKLEY ACCUGRID®302 5.65"**

AccuGrid® Specimen Localizing Grid System 302 Ref: 302, (QTY: 10 / box)

- 5.65" radiolucent grid inside a sealable surgical bag
- for the safe imaging, transport, and processing of surgical breast specimens
- expanded grid size for use with larger specimens

## **BEEKLEY ACCUGRID®300**

AccuGrid® Specimen Localizing Grid System 300 Ref: 300, (QTY: 12 / box)

- 4.65" radiolucent grid inside a sealable surgical bag
- for the safe imaging, transport, and processing of surgical breast specimens

## BEEKLEY ACCUGRID®300 4.65"

AccuGrid® Specimen Localizing Grid System 300 Ref: 300, (QTY: 12 / box)

- 4.65" radiolucent grid inside a sealable surgical bag
- for the safe imaging, transport, and processing of surgical breast specimens

## **BEEKLEY ACCUGRID®300 4.65"**

AccuGrid® Specimen Localizing Grid System 300 Ref: 300, (QTY: 12 / box)

- 4.65" radiolucent grid inside a sealable surgical bag
- for the safe imaging, transport, and processing of surgical breast specimens