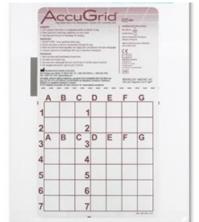

## **BEEKLEY ACCUGRID®300**

AccuGrid® Specimen Localizing Grid System 300 Ref: 300, (QTY: 12 / box)

- 4.65" radiolucent grid inside a sealable surgical bag
- for the safe imaging, transport, and processing of surgical breast specimens

**Read More** 

**CODE** BEEK300 **Category:** Markers

## BEEKLEY ACCUGRID®300 4.65"

AccuGrid® Specimen Localizing Grid System 300 Ref: 300, (QTY: 12 / box)

- 4.65" radiolucent grid inside a sealable surgical bag
- for the safe imaging, transport, and processing of surgical breast specimens

**Read More** 

**CODE** C-BEEK300 Category: Skin Markers