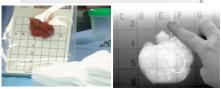

### **BEEKLEY ACCUGRID®302 5.65"**

AccuGrid® Specimen Localizing Grid System 302 Ref: 302, (QTY: 10 / box)

- 5.65" radiolucent grid inside a sealable surgical bag
- for the safe imaging, transport, and processing of surgical breast specimens
- expanded grid size for use with larger specimens

## **BEEKLEY ACCUGRID®300**

AccuGrid® Specimen Localizing Grid System 300 Ref: 300, (QTY: 12 / box)

- 4.65" radiolucent grid inside a sealable surgical bag
- for the safe imaging, transport, and processing of surgical breast specimens

## BEEKLEY ACCUGRID®300 4.65"

AccuGrid® Specimen Localizing Grid System 300 Ref: 300, (QTY: 12 / box)

- 4.65" radiolucent grid inside a sealable surgical bag
- for the safe imaging, transport, and processing of surgical breast specimens

## **BEEKLEY ACCUGRID®300 4.65"**

AccuGrid® Specimen Localizing Grid System 300 Ref: 300, (QTY: 12 / box)

- 4.65" radiolucent grid inside a sealable surgical bag
- for the safe imaging, transport, and processing of surgical breast specimens