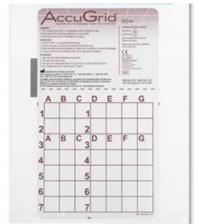

### **BEEKLEY ACCUGRID®302 5.65"**

AccuGrid® Specimen Localizing Grid System 302 Ref: 302, (QTY: 10 / box)

- 5.65" radiolucent grid inside a sealable surgical bag
- for the safe imaging, transport, and processing of surgical breast specimens
- expanded grid size for use with larger specimens

## **BEEKLEY ACCUGRID®300**

AccuGrid® Specimen Localizing Grid System 300 Ref: 300, (QTY: 12 / box)

- 4.65" radiolucent grid inside a sealable surgical bag
- for the safe imaging, transport, and processing of surgical breast specimens

## BEEKLEY ACCUGRID®300 4.65"

AccuGrid® Specimen Localizing Grid System 300 Ref: 300, (QTY: 12 / box)

- 4.65" radiolucent grid inside a sealable surgical bag
- for the safe imaging, transport, and processing of surgical breast specimens

## **BEEKLEY ACCUGRID®300 4.65"**

AccuGrid® Specimen Localizing Grid System 300 Ref: 300, (QTY: 12 / box)

- 4.65" radiolucent grid inside a sealable surgical bag
- for the safe imaging, transport, and processing of surgical breast specimens