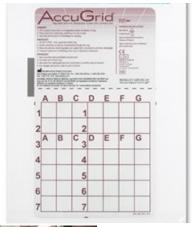

### **BEEKLEY ACCUGRID®302 5.65"**

AccuGrid® Specimen Localizing Grid System 302 Ref: 302, (QTY: 10 / box)

- 5.65" radiolucent grid inside a sealable surgical bag
- for the safe imaging, transport, and processing of surgical breast specimens
- expanded grid size for use with larger specimens

#### **Read More**

**CODE** C-BEEK302

Categories: Markers, Skin Markers

## **BEEKLEY ACCUGRID®300 4.65"**

AccuGrid® Specimen Localizing Grid System 300 Ref: 300, (QTY: 12 / box)

- 4.65" radiolucent grid inside a sealable surgical bag
- for the safe imaging, transport, and processing of surgical breast specimens

**Read More** 

**CODE** C-BEEK300 Category: Skin Markers