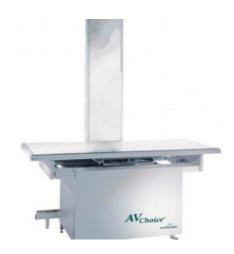

## **AV CHOICE TABLE WITH INTEGRATED TUBESTAND**

### X-ray Table with Integrated Tubestand

- Solid weld constructed table with urine traps
- Integrated travelling tubestand
- Electric locks
- Foot activated exposure switch 3 x one at each end and down the length of the table
- Bucky grid cabinet and tray