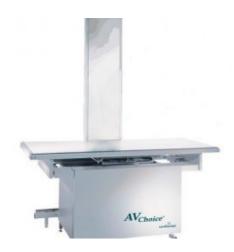

## **AV CHOICE TABLE WITH INTEGRATED TUBESTAND**

### X-ray Table with Integrated Tubestand

- Solid weld constructed table with urine traps
- Integrated travelling tubestand
- Electric locks
- Foot activated exposure switch 3 x one at each end and down the length of the table
- Bucky grid cabinet and tray