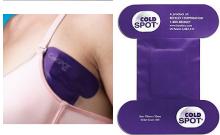

## **BEEKLEY COLDSPOT® 500**

ColdSPOT® 500

**Sold Individually** 

- 2.75" x 3.0" gel pack
- self-adhesive side tabs
- for targeted and effective cold treatment following minimally invasive breast biopsy procedures