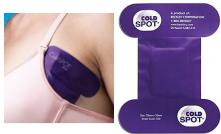

## **BEEKLEY COLDSPOT® 500**

ColdSPOT® 500

**Sold Individually** 

- 2.75" x 3.0" gel pack
- self-adhesive side tabs
- for targeted and effective cold treatment following minimally invasive breast biopsy procedures