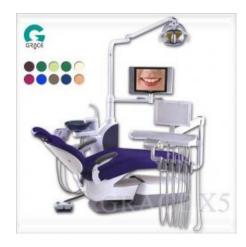

## **GRACE DENTAL- X5**

The GRACE X5 dental unit is a whole new revolutionary product which breaks through the stereotype of the conventional dental unit. By integrating with progressive dental instruments technology, the GRACE X5 dental unit provides the dentists with a more convenient operating environment.

Moreover, with the entire development and the massage function, patients can also get a fully relaxed and comfortable diagnosis environment.

Taiwan dental equipment manufacturers.

Instrument Manufacturer License No.000740 (Department of Health Medical, Taiwan)