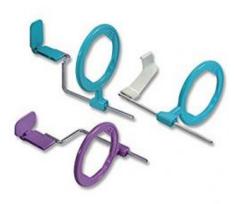

### **RAPID PARALLELING KIT WITH BITE WING**

RAPiD is a right andle positioning device that assures correct film/cone alignment and precents "cone cutting". It can be used for anterior, posterior, and bite-wing x-ray exams using any brand and size (3, 2, 1, and 0) of dental film.

Read More CODE 408560 Category: Dental Positioning Aids Tags: dental, positioning kit, Smart