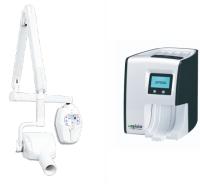

### **VETERINARY FIXED DENTAL X-RAY DR SOLUTION**

The ATX VETERINARY FIXED DENTAL X-RAY DR PACKAGE is the perfect choice for in-practice dental x-raying, Owandy RX has been constructed for Accuracy and precision. Highly precise exposure time, accurately controlled through a timer microchip. Safeguard your patients with HF technology, which helps to reduce x-ray doses by eliminating harmful soft rays. Benefits: Precision, Reliability, Ergonomic design, intuitive and easy to install

**Lead time:** Subject to stock availability, transit times and radiation licensing . Estimated shipping date to be provided once the purchase is confirmed.

## Read More

**Categories:** <u>X-Ray Equipment</u>, <u>X-Ray Full Solutions</u> **Tags:** <u>dental</u>, <u>X-ray</u>, <u>X-ray room</u>, <u>Xray room</u>