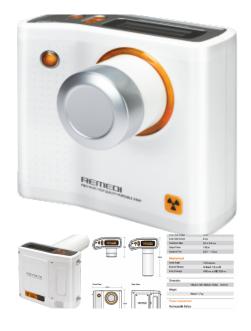

## **REMEX-T100 PORTABLE X-RAY DIGITAL CAMERA**

Remex-T100 handheld portable X-ray generator

\*Tube Voltage : 70Kv

\*Tube Current : 2mA

\*Focal Spot Value : 0.4x0.4mm.

Read More CODE E-GEN1058 Category: X-Ray Components Tags: dental, Remedi, Remex, T100

### **REMEX-T100 PORTABLE X-RAY DIGITAL CAMERA**

Remex-T100 handheld portable X-ray generator

\*Tube Voltage : 70Kv

\*Tube Current : 2mA

\*Focal Spot Value : 0.4x0.4mm.

Read More CODE E-GEN1058 Category: X-Ray Components Tags: dental, Remedi, Remex, T100