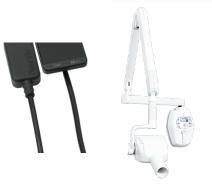

### **VETERINARY FIXED DENTAL X-RAY DR SOLUTION**

The ATX VETERINARY FIXED DENTAL X-RAY DR PACKAGE is the perfect choice for in-practice dental x-raying, Owandy RX has been constructed for Accuracy and precision. Highly precise exposure time, accurately controlled through a timer microchip. Safeguard your patients with HF technology, which helps to reduce x-ray doses by eliminating harmful soft rays. Benefits: Precision, Reliability, Ergonomic design, intuitive and easy to install

## Read More

**Categories:** <u>X-Ray Equipment</u>, <u>X-Ray Full Solutions</u> **Tags:** <u>dental</u>, <u>X-ray</u>, <u>X-ray room</u>, <u>Xray room</u>

#### Read More CODE N/A

**Categories:** <u>X-Ray Equipment</u>, <u>X-Ray Full Solutions</u> **Tags:** <u>dental</u>, <u>X-ray</u>, <u>X-ray room</u>, <u>Xray room</u>