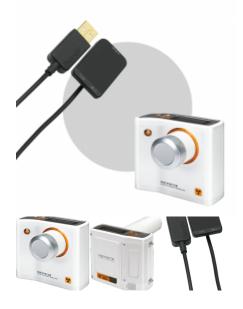

### **VETERINARY MOBILE DENTAL X-RAY SOLUTION**

The ATX VETERINARY MOBILE DENTAL X-RAY SOLUTION is the perfect choice for in-practice and in-field x-raying as it is easily transportable, lightweight, handheld, requires low patient dose and has internal shielding. This package comes with Owandy Opteo HD DR Digital detector that captures High-quality images with minimal "noise"

**Lead time:** Subject to stock availability, transit times and radiation licensing. Estimated shipping date to be provided once the purchase is confirmed

Read More CODE N/A Categories: X-Ray Equipment, X-Ray Full Solutions Tags: dental, mobile xray, X-ray, X-ray room, Xray room