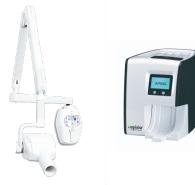

### **VETERINARY FIXED DENTAL X-RAY DR SOLUTION**

The ATX VETERINARY FIXED DENTAL X-RAY DR PACKAGE is the perfect choice for in-practice dental x-raying, Owandy RX has been constructed for Accuracy and precision. Highly precise exposure time, accurately controlled through a timer microchip. Safeguard your patients with HF technology, which helps to reduce x-ray doses by eliminating harmful soft rays. Benefits: Precision, Reliability, Ergonomic design, intuitive and easy to install