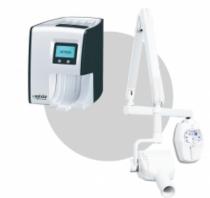

### **VETERINARY FIXED DENTAL X-RAY CR SOLUTION**

The Veterinary Fixed Dental X-Ray CR Solution is the perfect choice for in practice dental x-raying, Owandy RX has been constructed for Accuracy and precision. Highly precise exposure time, accurately controlled through a timer microchip. Safeguard your patients with HF technology, which helps to reduce x-ray doses by eliminating harmful soft rays. Benefits: Precision, Reliability, Ergonomic design, intuitive and easy to install

Lead time: Subject to stock availability, transit times and radiation licensing. Estimated shipping date to be provided once the purchase is confirmed.

### **Read More**

CODE N/A Categories: X-Ray Equipment, X-Ray Full Solutions Tags: Cr, CR2, dental, X-ray, X-ray room, Xray room