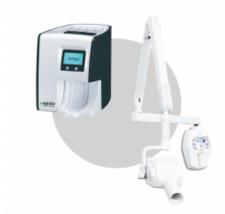

### **VETERINARY FIXED DENTAL X-RAY CR SOLUTION**

The Veterinary Fixed Dental X-Ray CR Solution is the perfect choice for in practice dental x-raying, Owandy RX has been constructed for Accuracy and precision. Highly precise exposure time, accurately controlled through a timer microchip. Safeguard your patients with HF technology, which helps to reduce x-ray doses by eliminating harmful soft rays. Benefits: Precision, Reliability, Ergonomic design, intuitive and easy to install

### **VETERINARY FIXED DENTAL X-RAY CR SOLUTION**

The **Veterinary Fixed Dental X-Ray CR Solution** is the perfect choice for in practice dental x-raying, Owandy RX has been constructed for Accuracy and precision. Highly precise exposure time, accurately controlled through a timer microchip. Safeguard your patients with HF technology, which helps to reduce x-ray doses by eliminating harmful soft rays. Benefits: Precision, Reliability, Ergonomic design, intuitive and easy to install