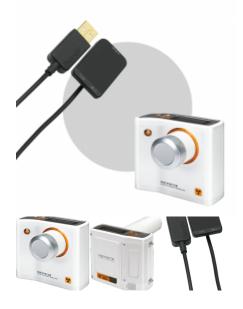

### **RAPID PARALLELING KIT WITH BITE WING**

RAPiD is a right andle positioning device that assures correct film/cone alignment and precents "cone cutting". It can be used for anterior, posterior, and bite-wing x-ray exams using any brand and size (3, 2, 1, and 0) of dental film.

Read More CODE 408560 Category: Dental Positioning Aids Tags: dental, positioning kit, Smart