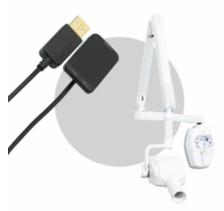

### **VETERINARY FIXED DENTAL X-RAY DR SOLUTION**

The ATX VETERINARY FIXED DENTAL X-RAY DR PACKAGE is the perfect choice for in-practice dental x-raying, Owandy RX has been constructed for Accuracy and precision. Highly precise exposure time, accurately controlled through a timer microchip. Safeguard your patients with HF technology, which helps to reduce x-ray doses by eliminating harmful soft rays. Benefits: Precision, Reliability, Ergonomic design, intuitive and easy to install

## Read More

**Categories:** <u>X-Ray Equipment</u>, <u>X-Ray Full Solutions</u> **Tags:** <u>dental</u>, <u>X-ray</u>, <u>X-ray room</u>, <u>Xray room</u>

#### Read More CODE N/A

**Categories:** <u>X-Ray Equipment</u>, <u>X-Ray Full Solutions</u> **Tags:** <u>dental</u>, <u>X-ray</u>, <u>X-ray room</u>, <u>Xray room</u>