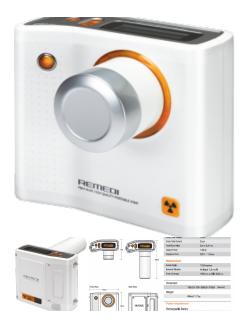

## **REMEX-T100 PORTABLE X-RAY DIGITAL CAMERA**

Remex-T100 handheld portable X-ray generator

\*Tube Voltage : 70Kv

\*Tube Current : 2mA

\*Focal Spot Value : 0.4x0.4mm.

Read More CODE E-GEN1058 Category: X-Ray Components Tags: dental, Remedi, Remex, T100

### **REMEX-T100 PORTABLE X-RAY DIGITAL CAMERA**

Remex-T100 handheld portable X-ray generator

\*Tube Voltage : 70Kv

\*Tube Current : 2mA

\*Focal Spot Value : 0.4x0.4mm.

Read More CODE E-GEN1058 Category: X-Ray Components Tags: dental, Remedi, Remex, T100