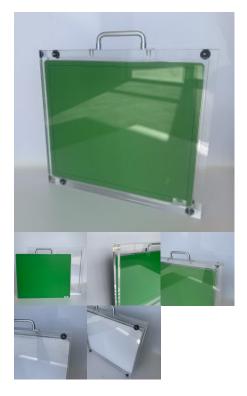

### **DR PROTECTIVE TUNNEL**

The ATX DR Protective Tunnel is a protector that can be used to perform x-ray studies of equine extremities eliminating potential damage that can occur.

This unit is constructed to protect a 35x43cm (14x17inch) DR or CR panel.

It has 6 rubber feet to ensure a strong footing and provide grip to all surfaces & terrain. (Current pictures does not include this feature)

Read More CODE E-ACC1023 Category: Protection and Maintenance Tags: DR case, DR Protector, Equine case, Equine DR, Tunnel

It has 6 rubber feet to ensure a strong footing and provide grip to all surfaces & terrain. (Current pictures does not include this feature)