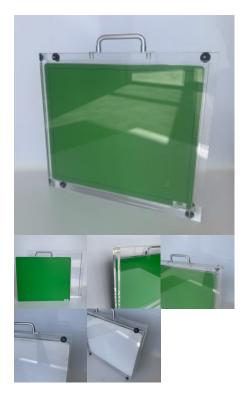

### **DR PROTECTIVE TUNNEL**

The ATX DR Protective Tunnel is a protector that can be used to perform x-ray studies of equine extremities eliminating potential damage that can occur.

This unit is constructed to protect a 35x43cm (14x17inch) DR or CR panel.

It has 6 rubber feet to ensure a strong footing and provide grip to all surfaces & terrain. (Current pictures does not include this feature)

Read More CODE E-ACC1023 Category: Protection and Maintenance Tags: DR case, DR Protector, Equine case, Equine DR, Tunnel

It has 6 rubber feet to ensure a strong footing and provide grip to all surfaces & terrain. (Current pictures does not include this feature)