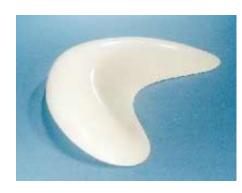

#### **OCTOSTOP BOOMERANG FILTER 15°**

Octostop Boomerang Filter 15 ° L21 x W7 x H3.3 cm. PRICE: TBA

Read More
CODE OCT06
Category: Markers

**Tags:** boomerang, Filters, Octostop, Octostop Compensating Filters