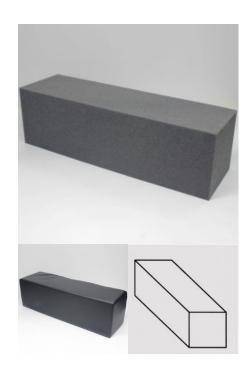

### **POSITIONING FOAM BLOCK 180X180X600MM**

Foam positioning block with a 180x180mm square face at each end.

Foam Options:

- Raw
- Dartex
- Vinyl
- Sealed

#### **Read More**

CODE c-FOAM19
Category: Foams
Tag: Foam block