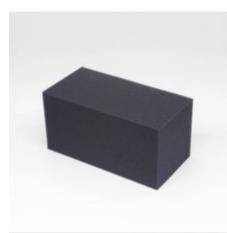

## **POSITIONING FOAM BLOCK 200X100X100MM**

Foam block with 200x100x100mm

Square faces at each end.

Foam Options:

- Raw
- Covered in Dartex,
- Covered in Vinyl,
- Covered in Dartex Sealed.

### **Read More**

CODE c-FOAM18
Category: Foams
Tag: Foam block