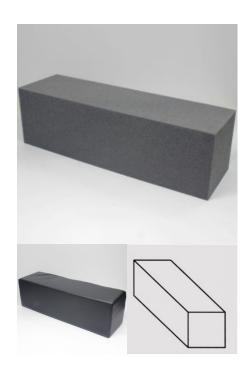

## **POSITIONING FOAM BLOCK 180X180X600MM**

Foam positioning block with a 180x180mm square face at each end.

Foam Options:

- Raw
- Dartex
- Vinyl
- Sealed

### **Read More**

CODE c-FOAM19
Category: Foams
Tag: Foam block