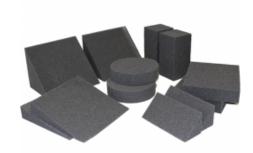

### **POSITIONING SET OF MIXED FOAMS (SET 1)**

Foam wedges and blocks are a key component to creating highquality radiographs.

2x FOAM02 - Circle: 100x50mm
2x FOAM03 - Small Wedge: 210x75x75mm
2x FOAM04 - 15° Wedge: 250x250x50mm
2x FOAM05 - 90° Wedge: 250x180x180mm
2x FOAM07 - Thin Block: 250x200x50mm
2x FOAM18 - Block: 200x100x100mm

**CODE** C-FOAM11-1 **Category:** Foams

Tags: foams, Mixed foams, Positioning Foams, Set of Mixed Foams