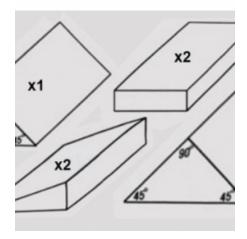

### **POSITIONING SET OF MIXED FOAMS (SET 1)**

Foam wedges and blocks are a key component to creating highquality radiographs.

2x FOAM02 - Circle: 100x50mm
2x FOAM03 - Small Wedge: 210x75x75mm
2x FOAM04 - 15° Wedge: 250x250x50mm
2x FOAM05 - 90° Wedge: 250x180x180mm
2x FOAM07 - Thin Block: 250x200x50mm
2x FOAM18 - Block: 200x100x100mm