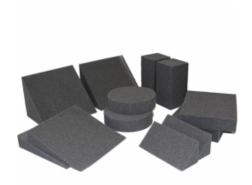

### **POSITIONING SET OF MIXED FOAMS (SET 1)**

Foam wedges and blocks are a key component to creating highquality radiographs.

2x FOAM02 - Circle: 100x50mm
2x FOAM03 - Small Wedge: 210x75x75mm
2x FOAM04 - 15° Wedge: 250x250x50mm
2x FOAM05 - 90° Wedge: 250x180x180mm
2x FOAM07 - Thin Block: 250x200x50mm
2x FOAM18 - Block: 200x100x100mm

**CODE** C-FOAM11-1 **Category:** Foams

Tags: foams, Mixed foams, Positioning Foams, Set of Mixed Foams

#### Read More

**CODE** C-FOAM11-1 **Category:** Foams

Tags: foams, Mixed foams, Positioning Foams, Set of Mixed Foams