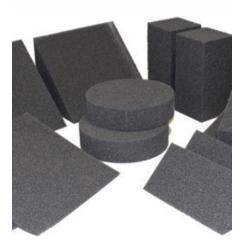

### **SET OF MIXED FOAMS**

Variety of shapes and sizes available, or design your own.

- 2x FOAM02 Circle
- 2x FOAM03 Small Wedge
- 2x FOAM04 15° Wedge
- 1x FOAM05 90° Wedge
- 1x FOAM06 Long 90° Wedge
- 2x FOAM07 Thin Block

#### **Read More**

**CODE** C-FOAM11-2

Categories: Foams, Positioning Aids

Tags: foams, mixed, Positioning Aids, Set of Mixed Foams