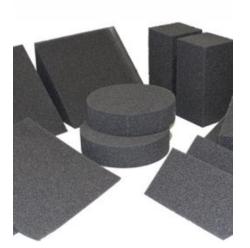

### **SET OF MIXED FOAMS**

Variety of shapes and sizes available, or design your own.

- 2x FOAM02 Circle
- 2x FOAM03 Small Wedge
- 2x FOAM04 15° Wedge
- 1x FOAM05 90° Wedge
- 1x FOAM06 Long 90° Wedge
- 2x FOAM07 Thin Block

#### **Read More**

**CODE** C-FOAM11-2

Categories: Foams, Positioning Aids

Tags: foams, mixed, Positioning Aids, Set of Mixed Foams