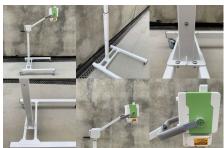

### **TELESCOPIC X-RAY PORTABLE GENERATOR STAND**

This mobile X-ray portable generator stand is universally adaptable to all portable generators. The thick steel frame allows for easy positioning of light to heavy generators.

The telescopic feature allows the generator to gain more or less height as required.

Read More CODE E-GEN1018 Categories: X-Ray Components, X-Ray Equipment Tags: Generator stand, Mobile, portable, stand, xray