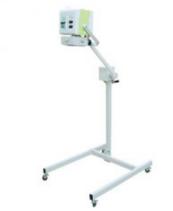

# **X-RAY COMPONENTS**

This mobile X-ray portable generator stand is universally adaptable to all portable generators. The thick steel frame allows for easy positioning of light to heavy generators.

The telescopic feature allows the generator to gain more or less height as required.