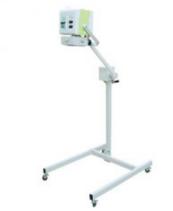

### **TELESCOPIC X-RAY PORTABLE GENERATOR STAND**

This mobile X-ray portable generator stand is universally adaptable to all portable generators. The thick steel frame allows for easy positioning of light to heavy generators.

The telescopic feature allows the generator to gain more or less height as required.

Read More CODE E-GEN1018 Categories: X-Ray Components, X-Ray Equipment Tags: Generator stand, Mobile, portable, stand, xray