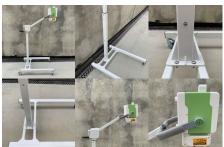

# **X-RAY COMPONENTS**

This mobile X-ray portable generator stand is universally adaptable to all portable generators. The thick steel frame allows for easy positioning of light to heavy generators.

The telescopic feature allows the generator to gain more or less height as required.