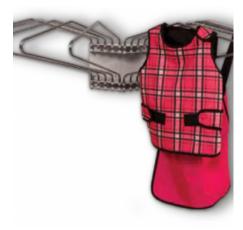

### WALL MOUNT SWING ARM APRON RACK

Wall Mount Swing Arm Apron Rack features 5 individual chrome shoulder shape swing arms that fold flush against the wall. Available in right and left folding models. Simply hang two models side-by-side for a 10 hanger wall console unit.

Read More CODE C-PRO1005 Category: Personal Radiation Protection Tags: Gown, Lead Gown, Lead gown rack, Rack