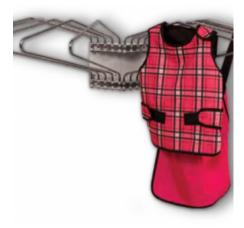

### WALL MOUNT SWING ARM APRON RACK

Wall Mount Swing Arm Apron Rack features 5 individual chrome shoulder shape swing arms that fold flush against the wall. Available in right and left folding models. Simply hang two models side-by-side for a 10 hanger wall console unit.

Read More CODE C-PRO1005 Category: Personal Radiation Protection Tags: Gown, Lead Gown, Lead gown rack, Rack