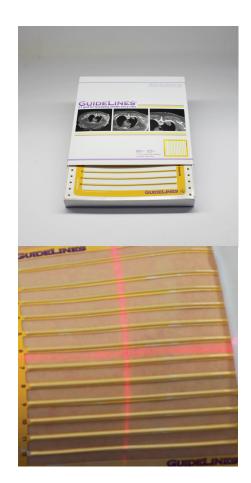

### **BEEKLEY GUIDELINES® CT BIOPSY GRID 217**

**GuideLines® CT Biopsy Grid 217** 

Ref: 217, (QTY: 15 / box)

- 7" x 7.5" biopsy grid
- 12 non-metallic radiopaque lines
- open pane design for easy mark placement
- ideal for CT-guided biopsies of abdomen and other large areas

## **BEEKLEY GUIDELINES® CT BIOPSY GRID 217**

**GuideLines® CT Biopsy Grid 217** 

Ref: 217, (QTY: 15 / box)

- 7" x 7.5" biopsy grid
- 12 non-metallic radiopaque lines
- open pane design for easy mark placement
- ideal for CT-guided biopsies of abdomen and other large areas