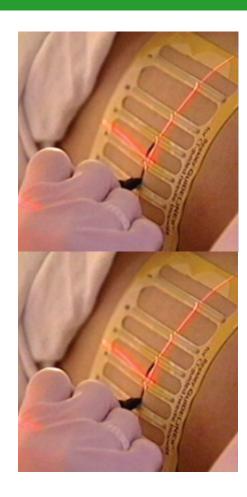

### **BEEKLEY GUIDELINES® CT BIOPSY GRID 217**

**GuideLines® CT Biopsy Grid 217** 

Ref: 217, (QTY: 15 / box)

- 7" x 7.5" biopsy grid
- 12 non-metallic radiopaque lines
- open pane design for easy mark placement
- ideal for CT-guided biopsies of abdomen and other large areas

## **BEEKLEY GUIDELINES® CT BIOPSY GRID 217**

**GuideLines® CT Biopsy Grid 217** 

Ref: 217, (QTY: 15 / box)

- 7" x 7.5" biopsy grid
- 12 non-metallic radiopaque lines
- open pane design for easy mark placement
- ideal for CT-guided biopsies of abdomen and other large areas