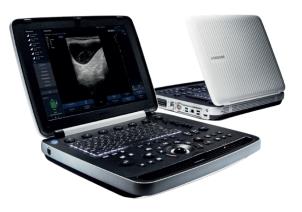

## SAMSUNG HM70 EVO ULTRASOUND

The HM70 EVO ultrasound system is a high-performance hand-carried ultrasound system, evolved

to support a diverse range of applications. The system has streamlined workflow, durability, and

high resolution imaging that can be used in a variety of clinical situations. Samsung has harmonised the key aspects of the HCU to meet today's changing needs and provide healthcare professionals the confidence they need in their work environment.