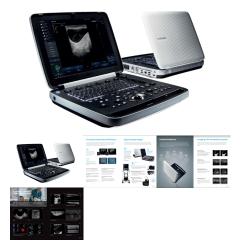

### SAMSUNG HM70 EVO ULTRASOUND

The HM70 EVO ultrasound system is a high-performance hand-carried ultrasound system, evolved

to support a diverse range of applications. The system has streamlined workflow, durability, and

high resolution imaging that can be used in a variety of clinical situations. Samsung has harmonised the key aspects of the HCU to meet today's changing needs and provide healthcare professionals the confidence they need in their work environment.