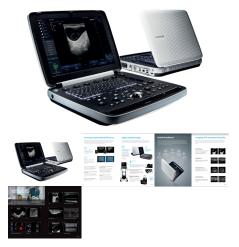

## SAMSUNG HM70 EVO ULTRASOUND

The HM70 EVO ultrasound system is a high-performance hand-carried ultrasound system, evolved

to support a diverse range of applications. The system has streamlined workflow, durability, and

high resolution imaging that can be used in a variety of clinical situations. Samsung has harmonised the key aspects of the HCU to meet today's changing needs and provide healthcare professionals the confidence they need in their work environment.