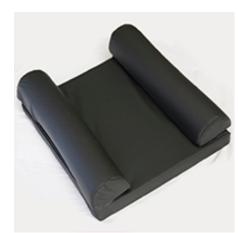

### Infant Immobilizer covered in DARTEX

1 x foam base (450x400x50mm) with 2 x adjustable bolsters (450x100x90mm)

fastened and adjusted by velcro and covered with Dartex

Read More CODE c-FOAM60C Category: Foams Tag: Infant Immobilizer