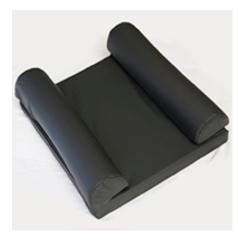

### Infant Immobilizer covered in DARTEX

1 x foam base (450x400x50mm) with 2 x adjustable bolsters (450x100x90mm)

fastened and adjusted by velcro and covered with Dartex

Read More CODE c-FOAM60C Category: Foams Tag: Infant Immobilizer