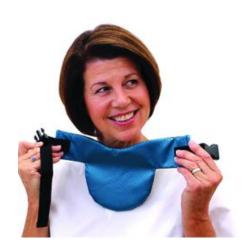

## **LEAD THYROID COLLAR**

**Quick Release Collar** offers the same look and comfort as our model 621U, but without the hook & loop closure. Rear buckle closure. Available in our wide selection of nylons, ripstops and designer fabrics.

• Standard Protection: 0.5mm Pb Equivalency

**New Style Thyroid Collar** offers a trim yet shielded and comfortable design. Includes binding and rear hook & loop closure.

• Standard Protection: 0.5mm Pb Equivalency

Please note: Colour is light blue

**Read More** 

CODE C-PRO1003-L

**Category:** Personal Radiation Protection **Tags:** lead protection, Thyroid Collar