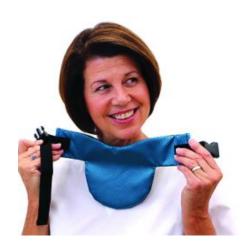

## **LEAD THYROID COLLAR**

**Quick Release Collar** offers the same look and comfort as our model 621U, but without the hook & loop closure. Rear buckle closure. Available in our wide selection of nylons, ripstops and designer fabrics.

• Standard Protection: 0.5mm Pb Equivalency

**New Style Thyroid Collar** offers a trim yet shielded and comfortable design. Includes binding and rear hook & loop closure.

• Standard Protection: 0.5mm Pb Equivalency

Please note: Colour is light blue

**Read More** 

CODE C-PRO1003-L

**Category:** Personal Radiation Protection **Tags:** lead protection, Thyroid Collar