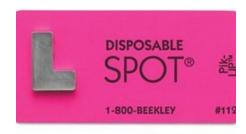

#### **BEEKLEY L-SPOT® 112**

"L" Spot

Radiopaque "L" Orientation marker

65 per box

**Read More** 

**CODE** C-BEEK112

Categories: <u>Markers</u>, <u>Skin Markers</u>
Tags: <u>Beekley Spots</u>, <u>L-spot</u>, <u>Markers</u>