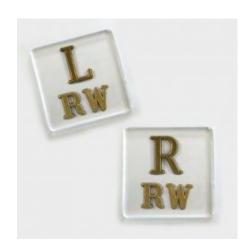

# ID MARKERS, L & R LEAD LETTER WITH 2 INITIALS MOUNTED

Read More
CODE C-ID1012

**Category:** <u>Lead Letters</u>