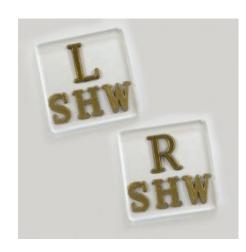

# ID MARKERS, L & R LEAD LETTER WITH 3 INITIALS MOUNTED

Personalised Lead Mounted Marker Set 3 initials.

Read More CODE ID81

Category: Markers