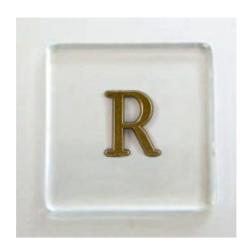

## ID MARKERS, R MOUNTED LEAD LETTER 9MM

"R" Mounted 9mm lead letter .

Read More

**CODE** C-ID1005

**Category:** <u>Lead Letters</u>