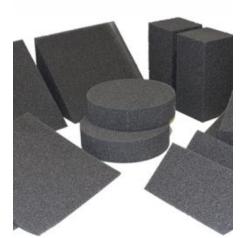

### **POSITIONING SET OF MIXED FOAMS (SET 1)**

Foam wedges and blocks are a key component to creating highquality radiographs.

2x FOAM02 - Circle: 100x50mm
2x FOAM03 - Small Wedge: 210x75x75mm
2x FOAM04 - 15° Wedge: 250x250x50mm
2x FOAM05 - 90° Wedge: 250x180x180mm
2x FOAM07 - Thin Block: 250x200x50mm
2x FOAM18 - Block: 200x100x100mm

## **POSITIONING SET OF MIXED FOAMS (SET 1)**

Foam wedges and blocks are a key component to creating highquality radiographs.

2x FOAM02 - Circle: 100x50mm
2x FOAM03 - Small Wedge: 210x75x75mm
2x FOAM04 - 15° Wedge: 250x250x50mm
2x FOAM05 - 90° Wedge: 250x180x180mm
2x FOAM07 - Thin Block: 250x200x50mm
2x FOAM18 - Block: 200x100x100mm