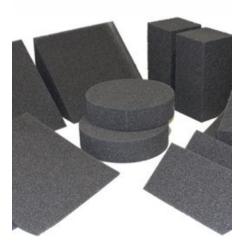

### **POSITIONING SET OF MIXED FOAMS (SET 1)**

Foam wedges and blocks are a key component to creating highquality radiographs.

2x FOAM02 - Circle: 100x50mm
2x FOAM03 - Small Wedge: 210x75x75mm
2x FOAM04 - 15° Wedge: 250x250x50mm
2x FOAM05 - 90° Wedge: 250x180x180mm
2x FOAM07 - Thin Block: 250x200x50mm
2x FOAM18 - Block: 200x100x100mm

## **POSITIONING SET OF MIXED FOAMS (SET 1)**

Foam wedges and blocks are a key component to creating highquality radiographs.

2x FOAM02 - Circle: 100x50mm
2x FOAM03 - Small Wedge: 210x75x75mm
2x FOAM04 - 15° Wedge: 250x250x50mm
2x FOAM05 - 90° Wedge: 250x180x180mm
2x FOAM07 - Thin Block: 250x200x50mm
2x FOAM18 - Block: 200x100x100mm