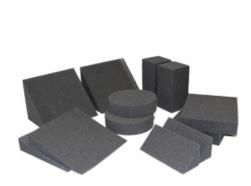

### **POSITIONING SET OF MIXED FOAMS (SET 1)**

Foam wedges and blocks are a key component to creating highquality radiographs.

2x FOAM02 - Circle: 100x50mm
2x FOAM03 - Small Wedge: 210x75x75mm
2x FOAM04 - 15° Wedge: 250x250x50mm
2x FOAM05 - 90° Wedge: 250x180x180mm
2x FOAM07 - Thin Block: 250x200x50mm
2x FOAM18 - Block: 200x100x100mm

## **POSITIONING SET OF MIXED FOAMS (SET 1)**

Foam wedges and blocks are a key component to creating highquality radiographs.

2x FOAM02 - Circle: 100x50mm
2x FOAM03 - Small Wedge: 210x75x75mm
2x FOAM04 - 15° Wedge: 250x250x50mm
2x FOAM05 - 90° Wedge: 250x180x180mm
2x FOAM07 - Thin Block: 250x200x50mm
2x FOAM18 - Block: 200x100x100mm