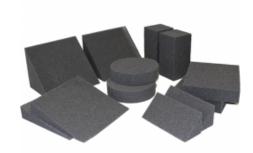

### **POSITIONING SET OF MIXED FOAMS (SET 1)**

Foam wedges and blocks are a key component to creating highquality radiographs.

2x FOAM02 - Circle: 100x50mm
2x FOAM03 - Small Wedge: 210x75x75mm
2x FOAM04 - 15° Wedge: 250x250x50mm
2x FOAM05 - 90° Wedge: 250x180x180mm
2x FOAM07 - Thin Block: 250x200x50mm
2x FOAM18 - Block: 200x100x100mm

## **POSITIONING SET OF MIXED FOAMS (SET 1)**

Foam wedges and blocks are a key component to creating highquality radiographs.

2x FOAM02 - Circle: 100x50mm
2x FOAM03 - Small Wedge: 210x75x75mm
2x FOAM04 - 15° Wedge: 250x250x50mm
2x FOAM05 - 90° Wedge: 250x180x180mm
2x FOAM07 - Thin Block: 250x200x50mm
2x FOAM18 - Block: 200x100x100mm