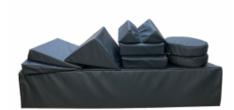

### **SET OF MIXED FOAMS**

Variety of shapes and sizes available, or design your own.

- 2x FOAM02 Circle
- 2x FOAM03 Small Wedge
- 2x FOAM04 15° Wedge
- 1x FOAM05 90° Wedge
- 1x FOAM06 Long 90° Wedge
- 2x FOAM07 Thin Block

**CODE** C-FOAM11-2

Categories: Foams, Positioning Aids

Tags: foams, mixed, Positioning Aids, Set of Mixed Foams