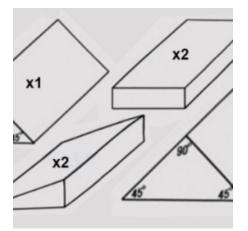

### **SET OF MIXED FOAMS**

Variety of shapes and sizes available, or design your own.

- 2x FOAM02 Circle
- 2x FOAM03 Small Wedge
- 2x FOAM04 15° Wedge
- 1x FOAM05 90° Wedge
- 1x FOAM06 Long 90° Wedge
- 2x FOAM07 Thin Block

#### **Read More**

**CODE** C-FOAM11-2

Categories: Foams, Positioning Aids

Tags: foams, mixed, Positioning Aids, Set of Mixed Foams