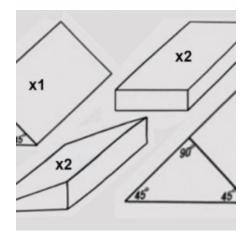

### **SET OF MIXED FOAMS**

Variety of shapes and sizes available, or design your own.

- 2x FOAM02 Circle
- 2x FOAM03 Small Wedge
- 2x FOAM04 15° Wedge
- 1x FOAM05 90° Wedge
- 1x FOAM06 Long 90° Wedge
- 2x FOAM07 Thin Block

**CODE** C-FOAM11-2

Categories: Foams, Positioning Aids

Tags: foams, mixed, Positioning Aids, Set of Mixed Foams