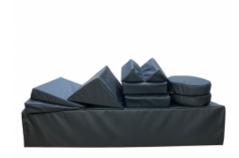

### **SET OF MIXED FOAMS**

Variety of shapes and sizes available, or design your own.

- 2x FOAM02 Circle
- 2x FOAM03 Small Wedge
- 2x FOAM04 15° Wedge
- 1x FOAM05 90° Wedge
- 1x FOAM06 Long 90° Wedge
- 2x FOAM07 Thin Block

#### **Read More**

**CODE** C-FOAM11-2

Categories: Foams, Positioning Aids

Tags: foams, mixed, Positioning Aids, Set of Mixed Foams