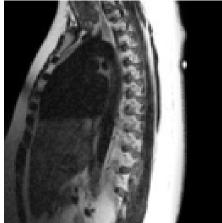

## **BEEKLEY MR-SPOT® 121**

MR-SPOT® 121

Ref: 121, (QTY: 40 / box)

• 3.0cm Radiance® filled tube

• ideal for thoracic spines and larger areas of interest

**Read More** 

CODE C-BEEK121
Category: Markers
Tag: MR-SPOT®