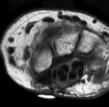

## **BEEKLEY MR-SPOT® 121**

MR-SPOT® 121

Ref: 121, (QTY: 40 / box)

• 3.0cm Radiance® filled tube

• ideal for thoracic spines and larger areas of interest

**Read More** 

CODE C-BEEK121
Category: Markers
Tag: MR-SPOT®