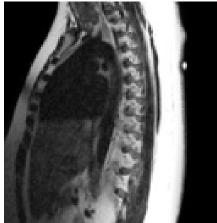

## **BEEKLEY MR-SPOT® 121**

MR-SPOT® 121

Ref: 121, (QTY: 40 / box)

• 3.0cm Radiance® filled tube

• ideal for thoracic spines and larger areas of interest

**Read More** 

CODE C-BEEK121
Category: Markers
Tag: MR-SPOT®