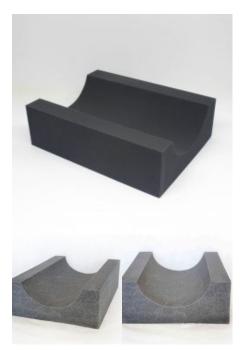

## **POSITIONING SMALL ANIMAL CRADLE**

Radiolucent positioning cradle for small, medium and large animals.

- Small: 300mm long x 250mm x 120mm high
- Medium: 400mm long x 300mm x 120mm high
- Large: 500mm long x 350mm x 150mm high

Read More CODE C-FOAM24 Category: Foams Tag: Positioning cradles