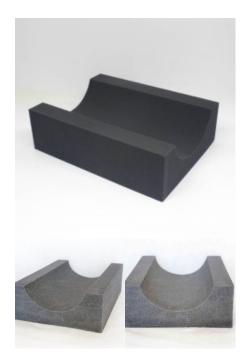

## **POSITIONING SMALL ANIMAL CRADLE**

Radiolucent positioning cradle for small, medium and large animals.

- Small: 300mm long x 250mm x 120mm high
- Medium: 400mm long x 300mm x 120mm high
- Large: 500mm long x 350mm x 150mm high

Read More CODE C-FOAM24 Category: Foams Tag: Positioning cradles