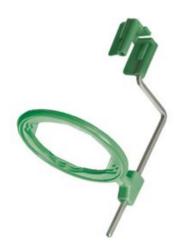

## **RAPID ENDODONTIC POSITIONER**

Includes 1 Aiming Ring, 1 Indicator Arm, and 3 Bite Blocks.

Read More CODE 40303 Category: <u>Dental Positioning Aids</u> Tags: <u>endodontic</u>, intraoral X-Ray, positioning kit