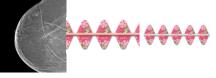

## **BEEKLEY S-SPOT® 677 FLORALS®**

S-SPOT® Light Image® Soft 'n Stretchy® 677 Florals®

Ref: 677 Florals®, (QTY: 280cm cut to measure roll / box)

- 1mm diameter uniform low-density see-through line
- pinch-free material
- compatible with both digital and analog equipment

Read More CODE C-BEEK677 Categories: Markers, Skin Markers Tag: S-SPOT® Light Image®