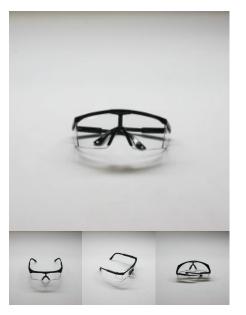

### **WRAP-AROUND SAFETY GLASSES**

Clear, Wrap-around sturdy Safety Glasses.

Adjustable size, strong design.

Package contents: 1