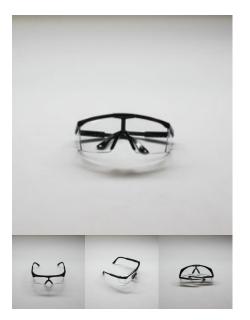

### **WRAP-AROUND SAFETY GLASSES**

Clear, Wrap-around sturdy Safety Glasses.

Adjustable size, strong design.

Package contents: 1