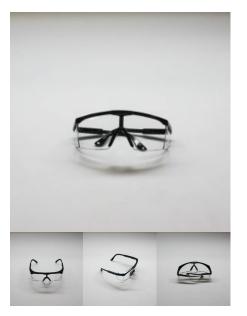

### **WRAP-AROUND SAFETY GLASSES**

Clear, Wrap-around sturdy Safety Glasses.

Adjustable size, strong design.

Package contents: 1