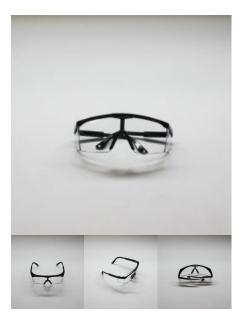

### **WRAP-AROUND SAFETY GLASSES**

Clear, Wrap-around sturdy Safety Glasses.

Adjustable size, strong design.

Package contents: 1