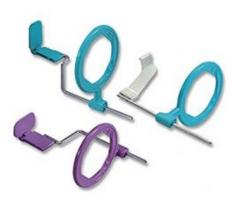

## **RAPID PARALLELING KIT WITH BITE WING**

RAPiD is a right andle positioning device that assures correct film/cone alignment and precents "cone cutting". It can be used for anterior, posterior, and bite-wing x-ray exams using any brand and size (3, 2, 1, and 0) of dental film.

### **RAPID PARALLELING KIT WITH BITE WING**

RAPiD is a right andle positioning device that assures correct film/cone alignment and precents "cone cutting". It can be used for anterior, posterior, and bite-wing x-ray exams using any brand and size (3, 2, 1, and 0) of dental film.