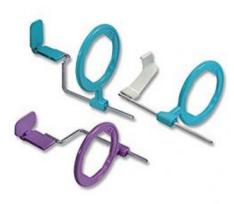

## **RAPID PARALLELING KIT WITH BITE WING**

RAPiD is a right andle positioning device that assures correct film/cone alignment and precents "cone cutting". It can be used for anterior, posterior, and bite-wing x-ray exams using any brand and size (3, 2, 1, and 0) of dental film.

### **RAPID PARALLELING KIT WITH BITE WING**

RAPiD is a right andle positioning device that assures correct film/cone alignment and precents "cone cutting". It can be used for anterior, posterior, and bite-wing x-ray exams using any brand and size (3, 2, 1, and 0) of dental film.