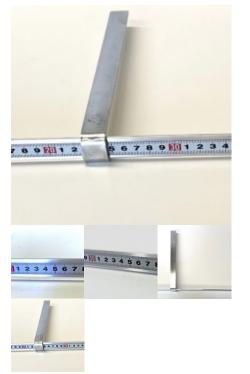

## **RADIOGRAPHY CALIPER**

Easy to use caliper for anatomy thickness measurements.

Set you cm thickness generator factors for optimum plate dose.

Read More CODE E-ACC1033 Categories: Foams, Positioning Aids Tags: anatomy, factors, measurement, radiography, thickness, X-ray