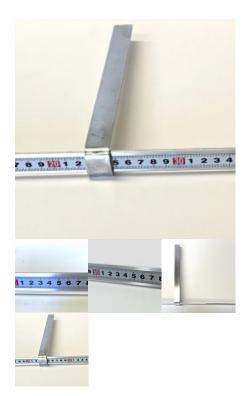

## **RADIOGRAPHY CALIPER**

Easy to use caliper for anatomy thickness measurements.

Set you cm thickness generator factors for optimum plate dose.

Read More CODE E-ACC1033 Categories: Foams, Positioning Aids Tags: anatomy, factors, measurement, radiography, thickness, X-ray