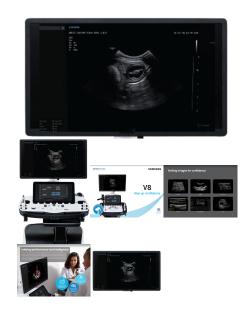

## **CRYSTAL-CLEAR IMAGE SAMSUNG V8 ULTRASOUND**

The V8 ultrasound system combines exquisite imaging quality powered by Crystal ArchitectureTM with efficient, streamlined examination enabled by Intelligent Assist tools, and re-engineered workflow to fulfill the needs of today's busy clinical environment. The sophisticated, ergonomic design showcases Samsung's careful craftsmanship and that comfort-in-use is a high priority for your product experience. We constantly seek new ways to help professionals.

### CRYSTAL-CLEAR IMAGE SAMSUNG V8 ULTRASOUND

The V8 ultrasound system combines exquisite imaging quality powered by Crystal ArchitectureTM with efficient, streamlined examination enabled by Intelligent Assist tools, and re-engineered workflow to fulfill the needs of today's busy clinical environment. The sophisticated, ergonomic design showcases Samsung's careful craftsmanship and that comfort-in-use is a high priority for your product experience. We constantly seek new ways to help professionals.