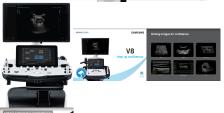

## **CRYSTAL-CLEAR IMAGE SAMSUNG V8 ULTRASOUND**

The V8 ultrasound system combines exquisite imaging quality powered by Crystal ArchitectureTM with efficient, streamlined examination enabled by Intelligent Assist tools, and re-engineered workflow to fulfill the needs of today's busy clinical environment. The sophisticated, ergonomic design showcases Samsung's careful craftsmanship and that comfort-in-use is a high priority for your product experience. We constantly seek new ways to help professionals.

### CRYSTAL-CLEAR IMAGE SAMSUNG V8 ULTRASOUND

The V8 ultrasound system combines exquisite imaging quality powered by Crystal ArchitectureTM with efficient, streamlined examination enabled by Intelligent Assist tools, and re-engineered workflow to fulfill the needs of today's busy clinical environment. The sophisticated, ergonomic design showcases Samsung's careful craftsmanship and that comfort-in-use is a high priority for your product experience. We constantly seek new ways to help professionals.