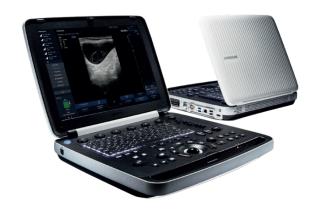

## **CRYSTAL-CLEAR IMAGE SAMSUNG V8 ULTRASOUND**

The V8 ultrasound system combines exquisite imaging quality powered by Crystal ArchitectureTM with efficient, streamlined examination enabled by Intelligent Assist tools, and re-engineered workflow to fulfill the needs of today's busy clinical environment. The sophisticated, ergonomic design showcases Samsung's careful craftsmanship and that comfort-in-use is a high priority for your product experience. We constantly seek new ways to help professionals.

### CRYSTAL-CLEAR IMAGE SAMSUNG V8 ULTRASOUND

The V8 ultrasound system combines exquisite imaging quality powered by Crystal ArchitectureTM with efficient, streamlined examination enabled by Intelligent Assist tools, and re-engineered workflow to fulfill the needs of today's busy clinical environment. The sophisticated, ergonomic design showcases Samsung's careful craftsmanship and that comfort-in-use is a high priority for your product experience. We constantly seek new ways to help professionals.