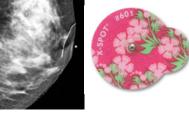

## MARKERS

X-SPOT® 601 Florals® / 101 Blue

**Ref: 601 Florals® Nipple Marker, (QTY: 150/box) Available in blue (Ref:101)** 

- 1.5mm lead-free pellet
- easy Pik-UP tab
- compatible with both digital and analog equipment

### X-SPOT® 601 Florals® / 101 Blue

**BEEKLEY X-SPOT®601 FLORALS®** 

**Ref: 601 Florals® Nipple Marker, (QTY: 150/box) Available in blue (Ref:101)** 

- 1.5mm lead-free pellet
- easy Pik-UP tab
- compatible with both digital and analog equipment