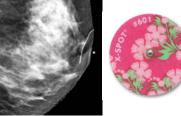

## MARKERS

X-SPOT® 601 Florals® / 101 Blue

**Ref: 601 Florals® Nipple Marker, (QTY: 150/box) Available in blue (Ref:101)** 

- 1.5mm lead-free pellet
- easy Pik-UP tab
- compatible with both digital and analog equipment

### X-SPOT® 601 Florals® / 101 Blue

**BEEKLEY X-SPOT®601 FLORALS®** 

**Ref: 601 Florals® Nipple Marker, (QTY: 150/box) Available in blue (Ref:101)** 

- 1.5mm lead-free pellet
- easy Pik-UP tab
- compatible with both digital and analog equipment