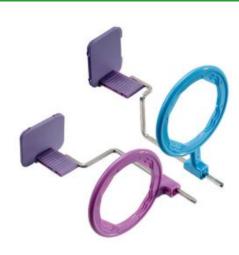

#### **RAPID PARALLELING KIT WITH BITE WING**

RAPiD is a right andle positioning device that assures correct film/cone alignment and precents "cone cutting". It can be used for anterior, posterior, and bite-wing x-ray exams using any brand and size (3, 2, 1, and 0) of dental film.

Read More
CODE 408560

Category: <u>Dental Positioning Aids</u>
Tags: <u>dental</u>, <u>positioning kit</u>, <u>Smart</u>