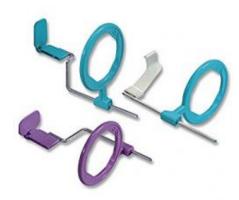

#### **RAPID PARALLELING KIT WITH BITE WING**

RAPiD is a right andle positioning device that assures correct film/cone alignment and precents "cone cutting". It can be used for anterior, posterior, and bite-wing x-ray exams using any brand and size (3, 2, 1, and 0) of dental film.

Read More
CODE 408560

Category: <u>Dental Positioning Aids</u>
Tags: <u>dental</u>, <u>positioning kit</u>, <u>Smart</u>