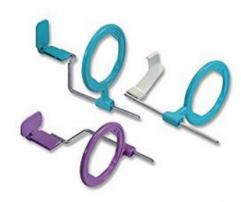

#### **RAPID PARALLELING KIT WITH BITE WING**

RAPiD is a right andle positioning device that assures correct film/cone alignment and precents "cone cutting". It can be used for anterior, posterior, and bite-wing x-ray exams using any brand and size (3, 2, 1, and 0) of dental film.

Read More
CODE 408560

Category: <u>Dental Positioning Aids</u>
Tags: <u>dental</u>, <u>positioning kit</u>, <u>Smart</u>