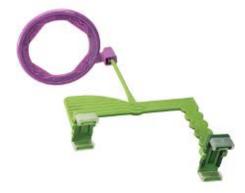

#### **RAPID PARALLELING KIT WITH BITE WING**

RAPiD is a right andle positioning device that assures correct film/cone alignment and precents "cone cutting". It can be used for anterior, posterior, and bite-wing x-ray exams using any brand and size (3, 2, 1, and 0) of dental film.

Read More
CODE 408560

Category: <u>Dental Positioning Aids</u>
Tags: <u>dental</u>, <u>positioning kit</u>, <u>Smart</u>